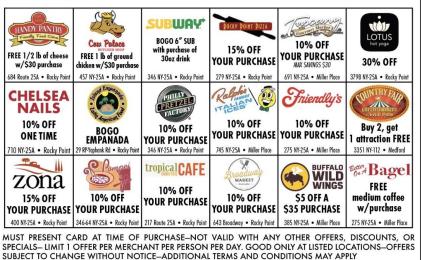

## Please Support Rocky Point PTA Eagle Card

Dear Families,

This year, we have created a Fundraising Discount Card to help you save money and help us raise much needed funds. The fundraising card is the size of a credit card and can be used EVERY DAY for one full year! Please patronize these great merchants and thank you for your support. Each card sells for \$10 each.