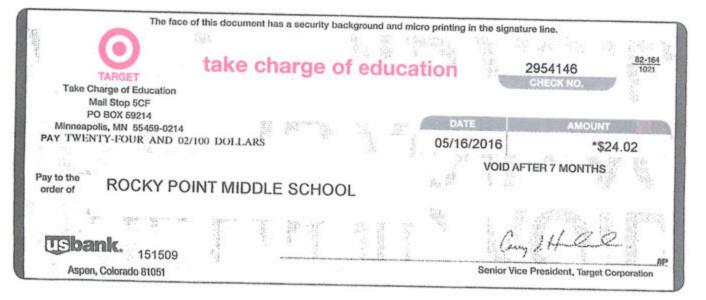

#### XLIV TARGET DONATION TO DISTRICT

Upon a motion made by Melissa Brown and seconded by Edward Casswell, the following resolution was offered:

**BE IT RESOLVED**, that upon the recommendation of the Superintendent of Schools, the Board of Education approves and accepts the donation from Target.

**BE IT RESOLVED,** that the Rocky Point Union Free School District hereby approves, upon the recommendation of the Superintendent of Schools, to increase the general fund budget by \$75.78 as a result of the donation from Target.

**BE IT FURTHER RESOVLED,** that the following budget code be adjusted to reflect said increase:

All in favor – Motion carried 5-0