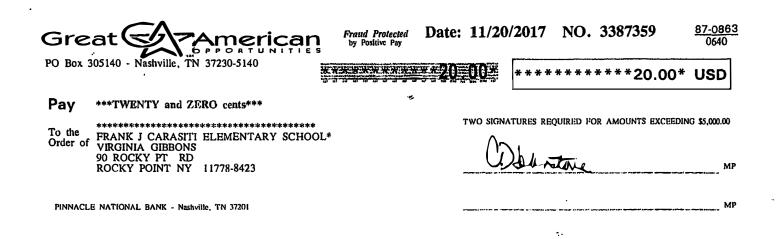

# XI Donation from Great American Opportunities

**BE IT RESOLVED**, that upon the recommendation of the Superintendent of Schools, the Board of Education approves and accepts the donation from Great American Opportunities in the amount of \$20.00, as per the attached.

**BE IT RESOLVED**, that the Rocky Point Union Free School District hereby approves the recommendation of the Superintendent of Schools, to increase the general fund budget by \$20.00 as a result of the donation.

**BE IT FURTHER RESOLVED**, that the following budget code be adjusted to reflect that increase:

A 2110 500 02 0000 \$20.00

Motion\_\_\_\_2<sup>nd</sup>\_\_\_\_Vote\_\_\_\_\_